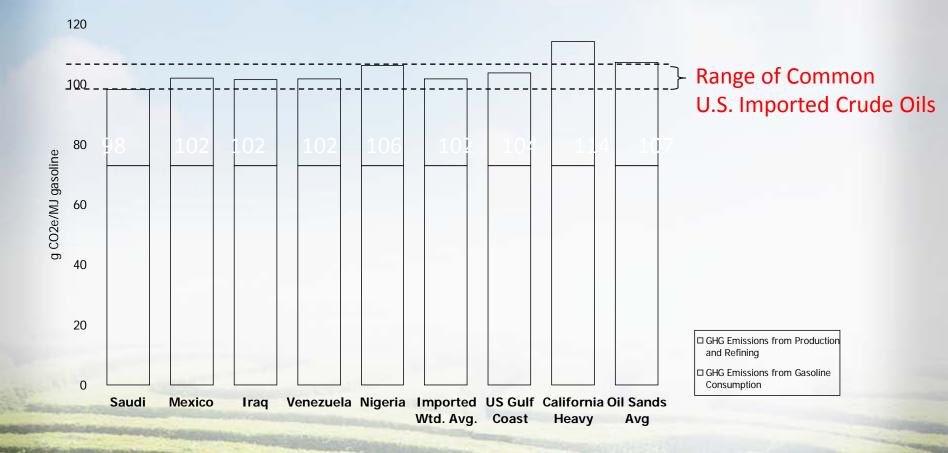

# Carbon footprint of oil sands is comparable to conventional crudes processed in the U.S.

ource: Jacobs Consultancy, Life Cycle Assessment Comparison for North America and Imported Crudes, June 2009