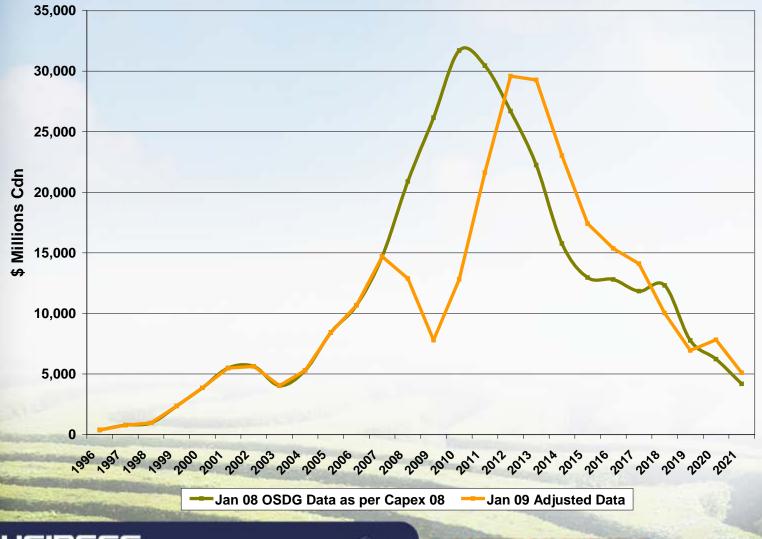

### Oil Sands Capital Expenditure Forecast – During Economic Turmoil (Jan. 2009)

### Oil Sands Capital Expenditure Forecast – Post Economic Turmoil (July 2010)