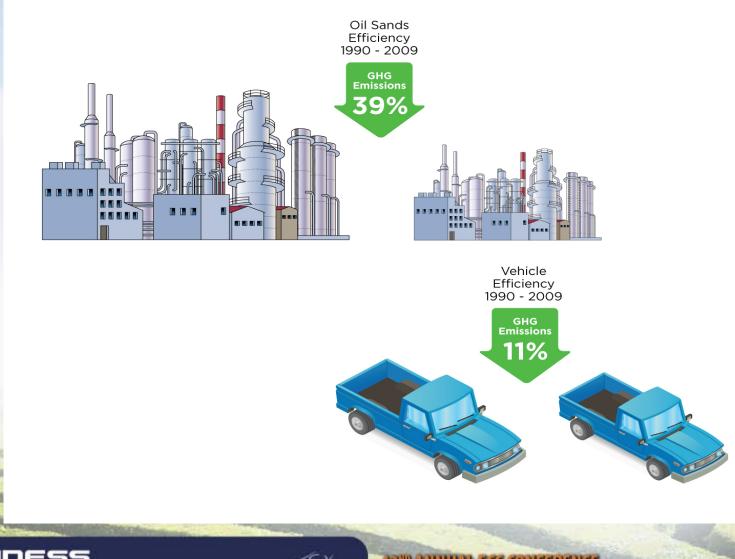

application in 2010
    - Cenovus Christina Lake application for phases E, F, G
    - ConocoPhillips/Total Surmount phase 2
    - Husky/BP Sunrise phase 1





#### 42<sup>10</sup> ANNUAL ECC CONFERENCE

### Project Accommodation Census – Regional Municipality of Wood Buffalo – 1999 – 2010 \*



Year

\* 1999-2009 Data from annual Regional Municipality Census Summer and Winter 2010 Data from OSDG Camp Survey

#### BUSINESS AS UNUSUAL



#### 42<sup>4D</sup> ANNUAL ECC CONFERENCE

# Carbon footprint of oil sands is comparable to conventional crudes processed in the U.S.



ource: Jacobs Consultancy, Life Cycle Assessment Comparison for North America and Imported Crudes, June 2009

#### BUSINESS AS UNUSUAL



#### 42<sup>4D</sup> ANNUAL ECC CONFERENCE

# **Oil sands emissions have fallen**



#### BUSINESS AS UNUSUAL



#### 42<sup>4D</sup> ANNUAL ECC CONFERENCE

# **Oil sands GHG emissions**

- Oil Sands account for 4.6 per cent of Canada's GHG emissions – Canada accounts for 5 per cent of global GHG emissions
- 1/1000<sup>th</sup> of the world's total emissions approximately 70 per cent of Canada's crude oil requirements



Canada's GHG Emissions by Sector

BUSINESS

AS UNUSU

#### 42<sup>MD</sup> AMNUAL ECC CONFERENCE

# **Boreal Forest Use**



BUSINESS

AS UNUSUA



Mineable oil sands only exists under 0.1 per cent of Canada's total boreal forest

602 km<sup>2</sup> disturbed to date
67 km<sup>2</sup> reclaimed to date

#### 424D ANNUAL ECC CONFERENCE



2.5 per cent of the area is mineable



97.5 per cent will be developed through in-situ



100 per cent of disturbed l