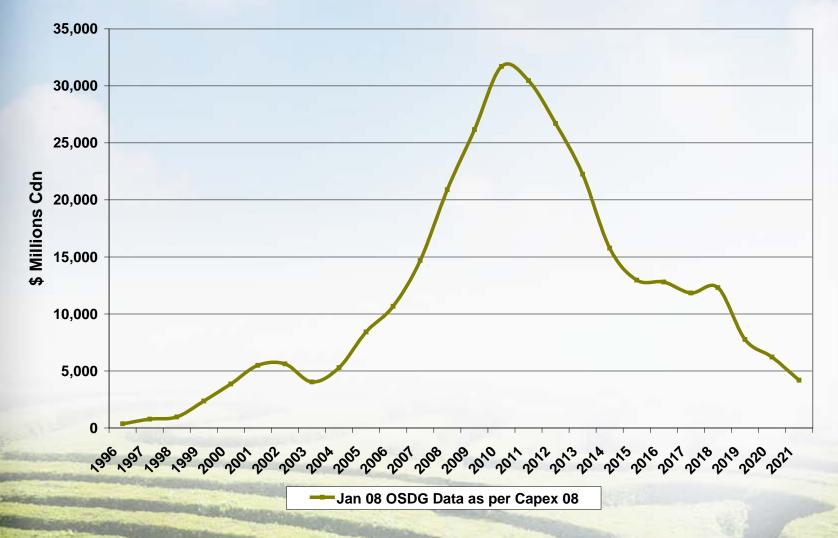

s than 200 feet deep



#### In-Situ – 80% of the oil sands resource is more than 200 feet deep



#### BUSINESS AS UNUSUA



# Oil sands are built on a history of innovation and technology

- Improvements in technical efficiency
- Reduction in environmental impacts
- Reduction in operating costs
- Increase in reserves base





42<sup>10</sup> ANNUAL ECC CONFERENCE

# Today...oil sands are a globally significant resource



Source: Oil & Gas Journal Dec. 2008

### AS UNUSUAL



#### 42<sup>4D</sup> ANNUAL ECC CONFERENCE

### **Oil Sands In-situ and Mining Bitumen Production**

#### **Growth Case - Western Canada Oil Sands**



#### ausiness As <mark>UNUSUAL</mark>



#### 42<sup>10</sup> ANNUAL ECC CONFERENCE

### Oil Sands Capital Expenditure Forecast - Pre Economic Turmoil (Jan. 2008)







#### 42<sup>40</sup> ANNUAL ECC CONFERENCE

### Oil Sands Capital Expenditure Forecast – During Economic Turmoil (Jan. 2009)



#### BUSINESS AS UNUSUAL



#### 42<sup>ND</sup> ANNUAL ECC CONFERENCE

### Oil Sands Capital Expenditure Forecast – Post Economic Turmoil (July 2010)



#### ausiness As <mark>UN</mark>USUAL



#### 42<sup>4D</sup> ANNUAL ECC CONFERENCE

# **Short Term Outlook for Oil Sands**

- Projects are being initiated/re-initiated
  - Driven by recovering oil prices and lower costs
  - Projects under construction:
    - Imperial Kearl Lake
    - Shell Jackpine and Shell upgrader including Quest CCS project
  - Projects Re-activated
    - Suncor Firebag Phases 3 and 4
    - Devon Jackfish Phase 3 application in 2010
    - Cenovus Christina Lake application for phases E