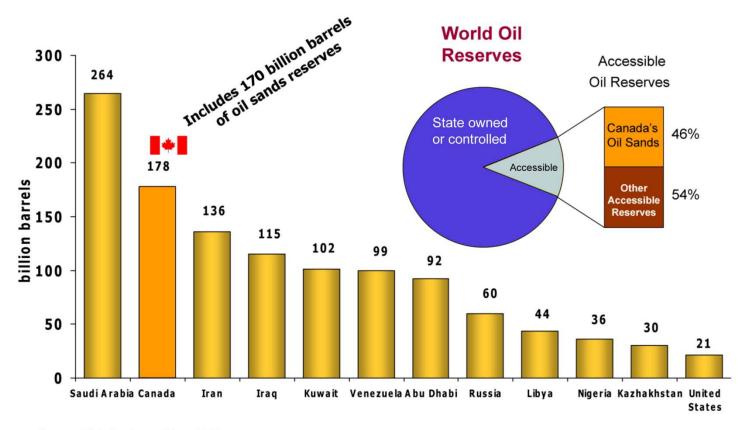

# Today...oil sands are a globally significant resource

Source: Oil & Gas Journal Dec. 2008