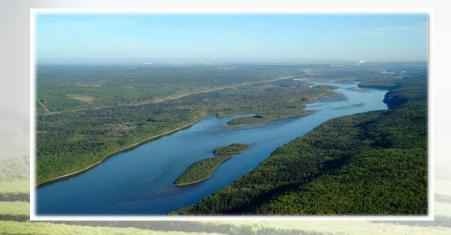

# **Oil sands use of water resources**

- Oil sands currently use 1 per cent of the annual flow of the Athabasca river
- At full oil sands development only 2.2 per cent of the mean annual flow will be drawn
- Water withdrawals are capped at 8 metres<sup>3</sup> per second (8 to 10 per cent of the lowest flows ever recorded)
- In-situ production uses non-potable and saline ground water

In Alberta ... •Water used for oil sands is about 88 million m<sup>3</sup> •Water used for agriculture is about 4,100 million m<sup>3</sup>