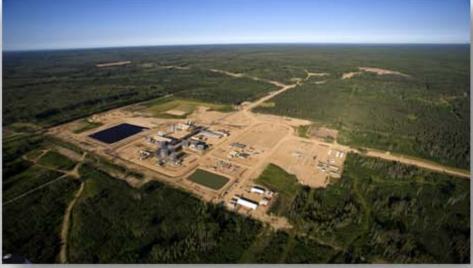

#### Mining – 20% of the oil sands resource is less than 200 feet deep

#### In-Situ – 80% of the oil sands resource is more than 200 feet deep