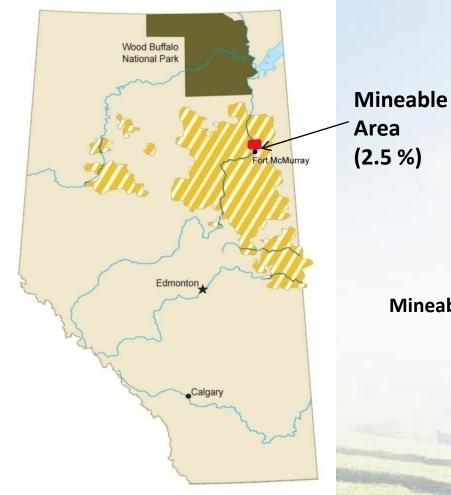

# **Boreal Forest Use**

BUSINESS

AS UNUSUA

Mineable oil sands only exists under 0.1 per cent of Canada's total boreal forest

602 km<sup>2</sup> disturbed to date
67 km<sup>2</sup> reclaimed to date

#### 424D ANNUAL ECC CONFERENCE

2.5 per cent of the area is mineable

97.5 per cent will be developed through in-situ

100 per cent of disturbed land will be reclaimed