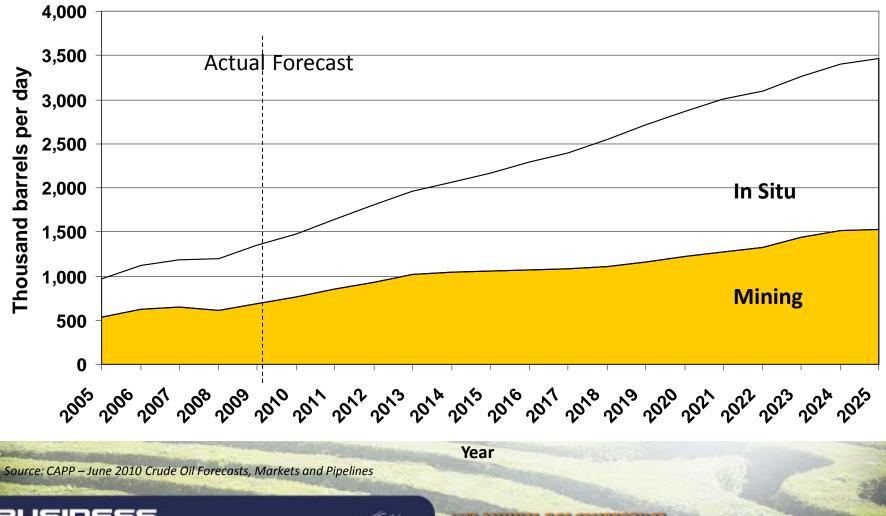

### **Oil Sands In-situ and Mining Bitumen Production**

#### **Growth Case - Western Canada Oil Sands**