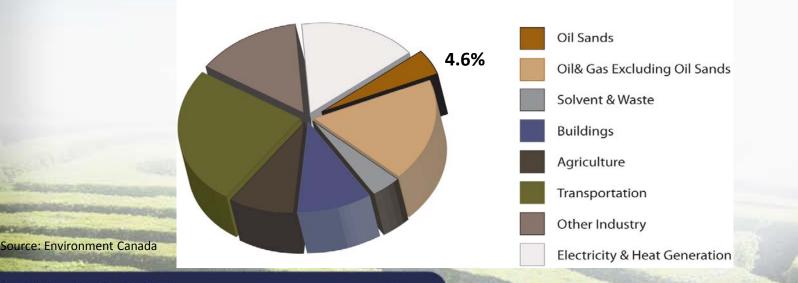

# **Oil sands GHG emissions**

- Oil Sands account for 4.6 per cent of Canada's GHG emissions – Canada accounts for 5 per cent of global GHG emissions
- 1/1000<sup>th</sup> of the world's total emissions approximately 70 per cent of Canada's crude oil requirements

Canada's GHG Emissions by Sector

BUSINESS

AS UNUSU