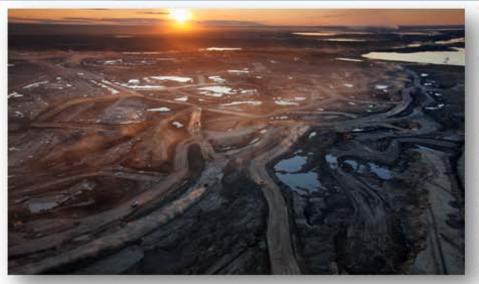

# **Boreal Forest Use**

BUSINESS

AS UNUSUA

Mineable oil sands only exists under 0.1 per cent of Canada's total boreal forest

602 km<sup>2</sup> disturbed to date
67 km<sup>2</sup> reclaimed to date