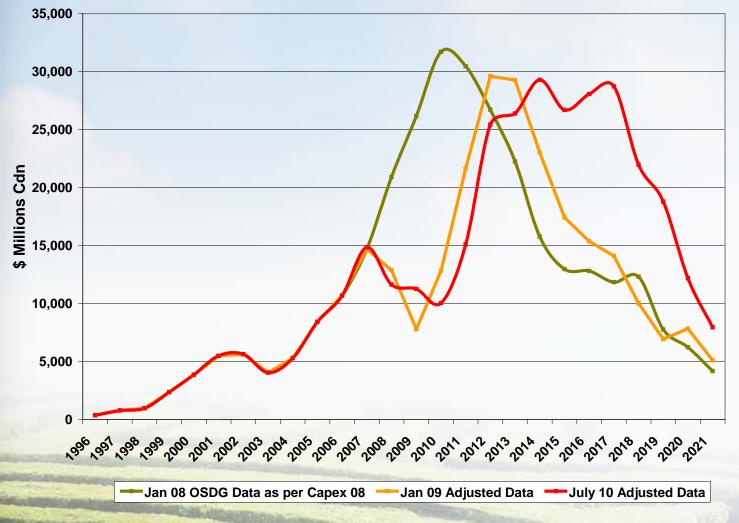

### Oil Sands Capital Expenditure Forecast - Pre Economic Turmoil (Jan. 2008)

### Oil Sands Capital Expenditure Forecast – During Economic Turmoil (Jan. 2009)

### Oil Sands Capital Expenditure Forecast – Post Economic Turmoil (July 2010)