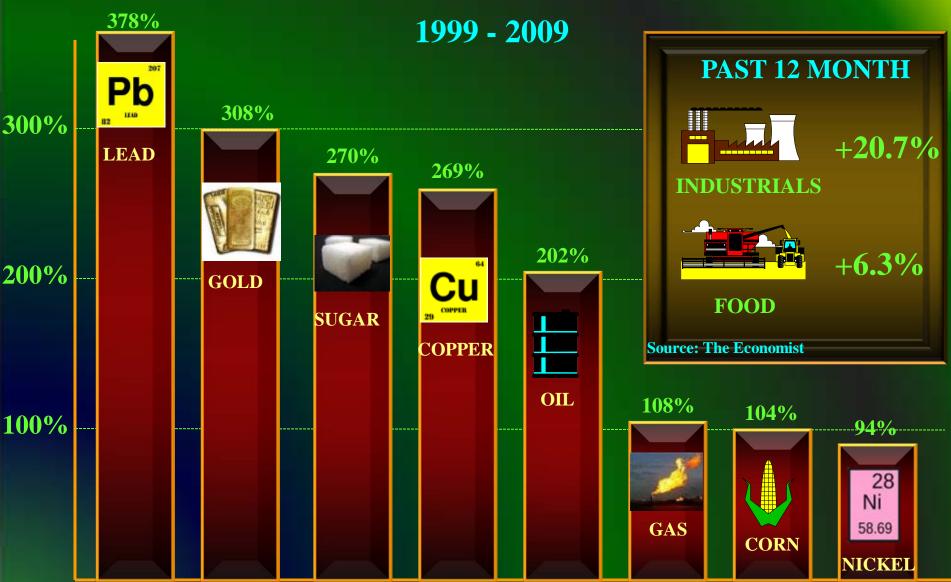

#### THE COMMODITIES COME BACK!

Source: Bloomberg

# BECAUSE OF CHINA'S APPETITE...

#### **ASA% OF WORLD CONSUMPTION**