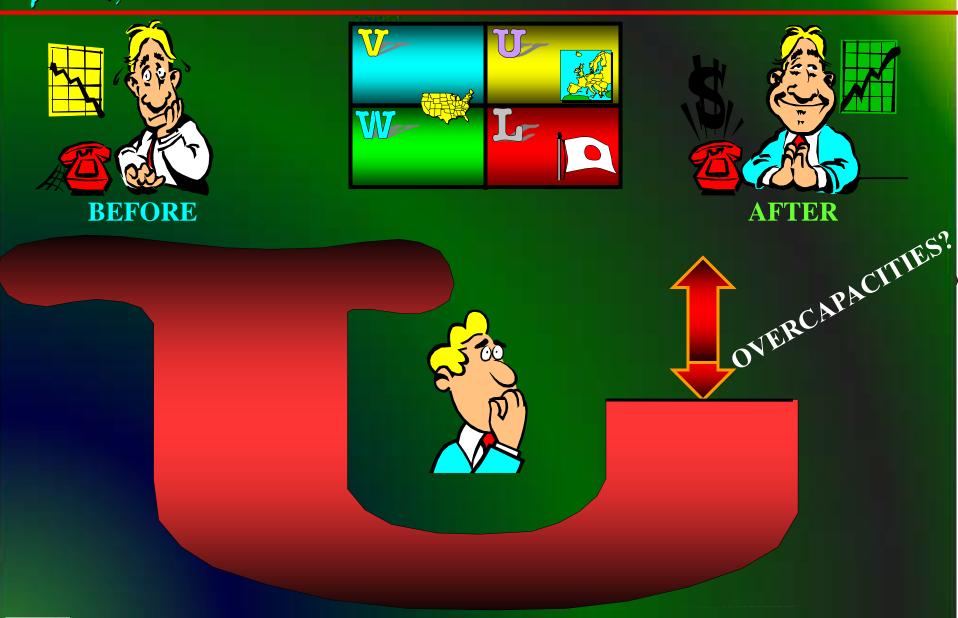

# WHAT FINALLY HAPPENED?

#### THE WORLD ECONOMY

**ANNUAL % CHANGE (12 month period)** 

**Q2 Q1** 