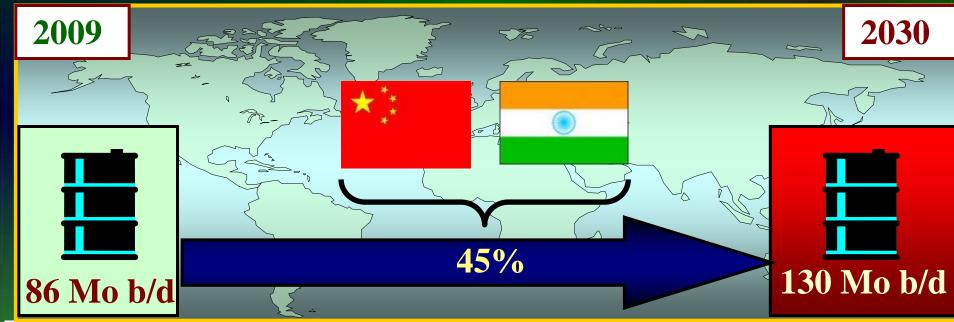

#### GLOBAL ECONOMIC OUTPUT = 32%

**56% CHINESE EXPORTS = EMERGING ECONOMIES** 