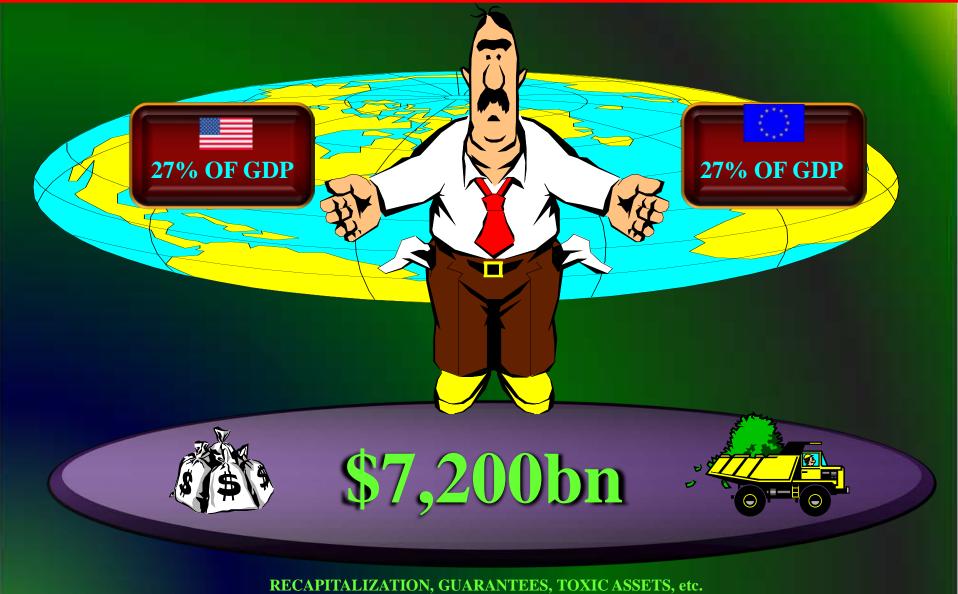

#### THE COST OF THE CRISIS

ONE BILLION DOLLARS HERE,
ONE BILLION DOLLARS THERE

SOON OR LATER, WE SHALL BE TALKING ABOUT MONEY!

**RONALD REAGAN,** 1911 - 2004

#### UPAND AWAY...

+ \$9,000bn