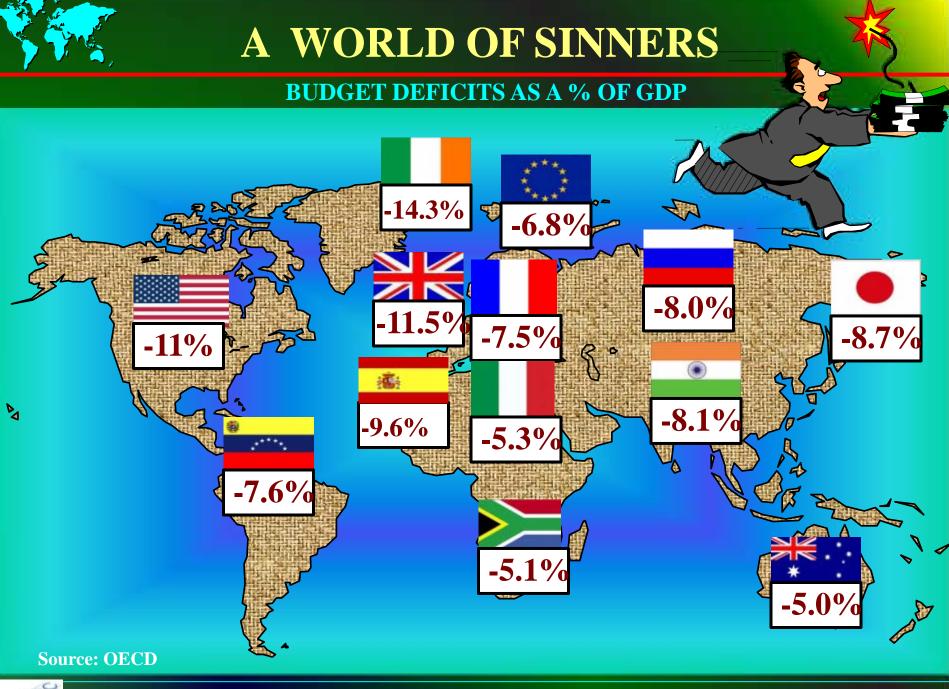

#### THE COST OF THE CRISIS

ONE BILLION DOLLARS HERE,
ONE BILLION DOLLARS THERE

SOON OR LATER, WE SHALL BE TALKING ABOUT MONEY!

**RONALD REAGAN,** 1911 - 2004

# US BUDGET DEFICITS: THE LEGACY....

1999

+\$236bn

2009

- \$1,845bn

2010

-\$1,379bn

2010

-\$4 BILLION A DAY!

SOURCE: CONGRESSATIONAL BUDGET OFFICE