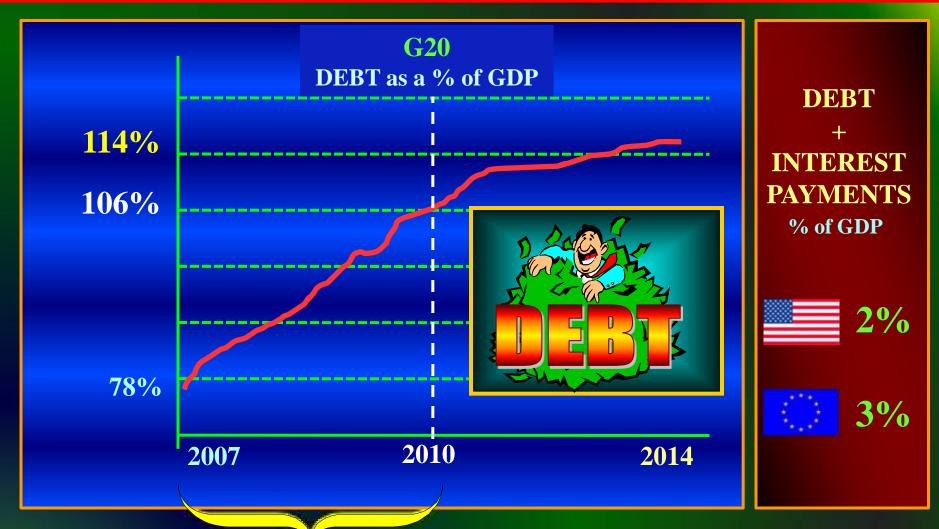

#### UPAND AWAY...

+ \$9,000bn

#### **BREAKING POINTS...**

# SMALL BANKS

 $7'000 \approx $1$ bn

#### **SOVEREIGN** DEBT

**GREECE** 

**SPAIN** 

**PORTUGAL** 

2'200bn EUROS