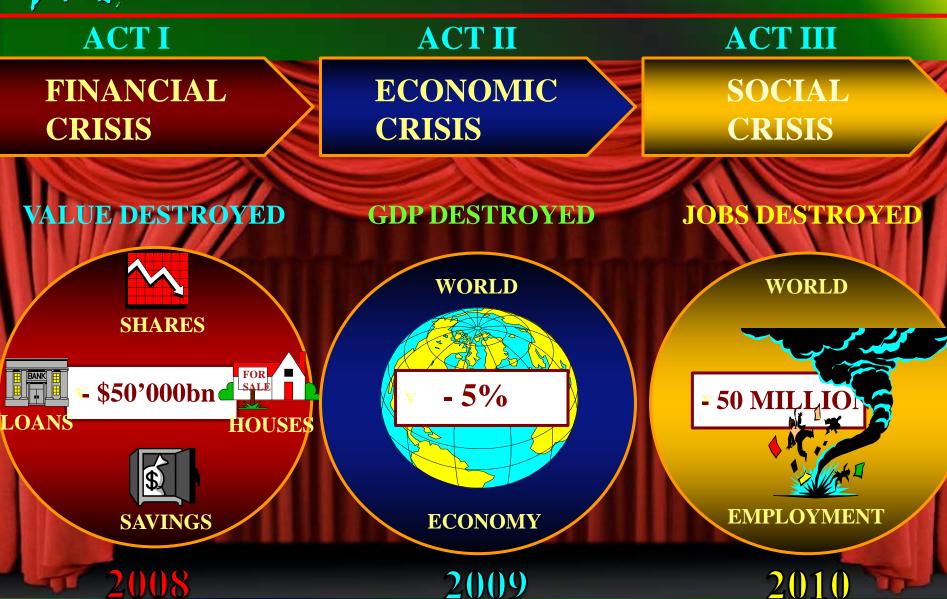

# A CRISIS IN THREE ACTS

# **ACT I**

#### THE FINANCIAL CRISIS

# **ACT II**

# **ACT III**