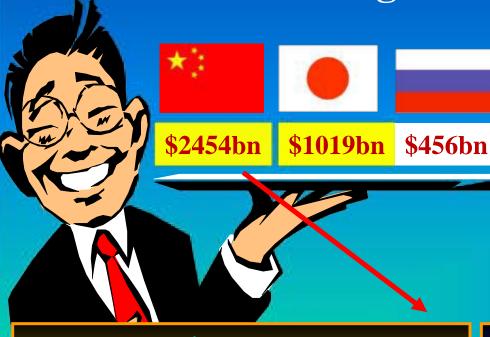

# WHO IS HAVING THE MONEY?

# Foreign currency reserves

\$362bn

#### \$877bn

**US TREASURY BONDS** 

#### Euro 520bn

\$270bn

\$257bn

\$282bn

**EURO TREASURY BONDS** 